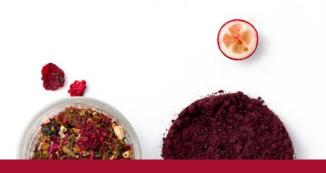

# **SEEDS & FRUIT POWDER**

|                                     | Product Code<br>Conventional Organic | Ingredients                                                    | Packaging      | Shelf Life |
|-------------------------------------|--------------------------------------|----------------------------------------------------------------|----------------|------------|
| Cranberry seed extract              | 10N72020 11N72020                    | Cranberry seeds                                                | 15 kg (33 lb)  | 36 months  |
| Dried cranberry seeds               | 10V00042 11V00042                    | Cranberry seeds                                                | 6 kg (14 lb)   | 36 months  |
| Cranberry soluble powder<br>40 mesh | 11V71060                             | Cranberry juice<br>concentrate, acacia<br>gum, silicon dioxide | 15 kg (33 lb)  | 36 months  |
| Cranberry powder<br>60 mesh         | 10V72000 11V72000                    | Cranberries                                                    | 15 kg (33 lb)  | 36 months  |
| Wild blueberry powder               | 20VS0035 21VS0035                    | Wild blueberries                                               | 6.5 kg (14 lb) | 24 months  |