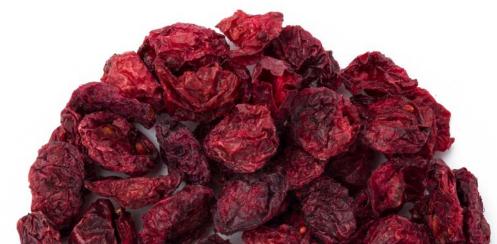

| WHOLE DRIED FRUITS                                                                           |                                      |                                                                                                                                                                               |          |            |  |  |
|----------------------------------------------------------------------------------------------|--------------------------------------|-------------------------------------------------------------------------------------------------------------------------------------------------------------------------------|----------|------------|--|--|
|                                                                                              | Product Code<br>Conventional Organic | Ingredients                                                                                                                                                                   | Moisture | Shelf Life |  |  |
| Whole dried cranberries (sweetened)                                                          | 10A01000 11A01000                    | Cranberries, sugar, sunflower oil*                                                                                                                                            | 14-18%   | 12 months  |  |  |
| Whole dried cranberries apple juice infused                                                  | 10A04008 11A04008                    | Cranberries, apple juice concentrate, sunflower oil*                                                                                                                          | 14-18%   | 24 months  |  |  |
| Dried wild blueberries (sweetened)                                                           | 20AS1000 21AS1000                    | Wild blueberries, sugar, sunflower oil*                                                                                                                                       | < 15%    | 18 months  |  |  |
| Wild dried blueberries apple juice infused                                                   | 20AS4008 21AS4008                    | Wild blueberries, apple juice concentrate, sunflower oil*                                                                                                                     | 14-18%   | 24 months  |  |  |
| Mix of 3 whole dried fruits -<br>cranberries, wild blueberries,<br>tart cherries (sweetened) | 50AS0130 51AS0130                    | Dried cranberries (cranberries, sugar),<br>dried blueberries (wild blueberries,<br>apple juice concentrate), dried<br>tart cherries (tart cherries, sugar),<br>sunflower oil* | 14-18%   | 18 months  |  |  |

| SLICED DRIED FRUITS                                                                    |                                      |                                                                                                                                                          |          |            |  |
|----------------------------------------------------------------------------------------|--------------------------------------|----------------------------------------------------------------------------------------------------------------------------------------------------------|----------|------------|--|
|                                                                                        | Product Code<br>Conventional Organic | Ingredients                                                                                                                                              | Moisture | Shelf Life |  |
| COMPLETELY VERSATILE                                                                   |                                      |                                                                                                                                                          |          |            |  |
| Dried cranberries (sweetened)                                                          | 10A11000 11A11000                    | Cranberries, sugar, sunflower oil*                                                                                                                       | 14-18%   | 24 months  |  |
| Dried cranberries apple juice infused                                                  | 10A14008 11A14008                    | Cranberries, apple juice concentrate, sunflower oil*                                                                                                     | 14-18%   | 24 months  |  |
| IDEAL FOR BAKERY                                                                       |                                      |                                                                                                                                                          |          |            |  |
| Dried cranberries (sweetened), low moisture                                            | 10A11900 11A11900                    | Cranberries, sugar, sunflower oil*                                                                                                                       | 11-15%   | 24 months  |  |
| Dried cranberries (sweetened), julienne cut                                            | 10A21000 11A21000                    | Cranberries, sugar, sunflower oil*                                                                                                                       | 10-14%   | 24 months  |  |
| Dried cranberries (sweetened), double diced                                            | 10A41000 11A41000                    | Cranberries, sugar, sunflower oil*                                                                                                                       | 10-14%   | 24 months  |  |
| Dried cranberries (sweetened), bits                                                    | 10A51000 11A51000                    | Cranberries, sugar, sunflower oil*                                                                                                                       | 8-12%    | 24 months  |  |
| Dried cranberries (sweetened) orange flavored                                          | 10A11003                             | Cranberries, sugar, sunflower oil*, natural flavour                                                                                                      | 14-18%   | 24 months  |  |
| Mix of 3 dried fruits -<br>cranberries, wild blueberries,<br>tart cherries (sweetened) | 50AS1130 51AS1130                    | Dried cranberries (cranberries, sugar),<br>dried blueberries (wild blueberries,<br>sugar), dried tart cherries (tart<br>cherries, sugar), sunflower oil* | 14-18%   | 18 months  |  |