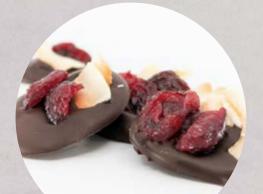

#### INSPIRATION CHERRY & COCONUT MENDIANT

Chocolate mendiants are a traditional French holiday treat. Cherry's warming, spicy notes pair terrifically with the tropical notes of coconut and the pleasant bitterness of dark chocolate.