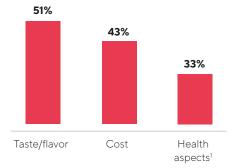

# We offer what consumers crave.

51 % of consumers declare that "Taste & Flavors" influence their purchasing decision when buying cereal and energy bars.<sup>1</sup>

Furthermore, aside from price, the third attribute is the "Health aspects", with 33% of respondents highlighting its importance<sup>1</sup>. CranBurst<sup>™</sup> is an excellent alternative for adding flavor to your creations, offering rich taste while being packed with antioxidants.