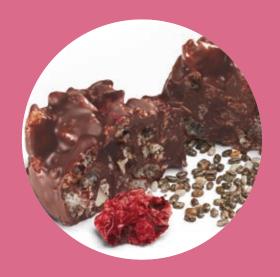

#### **ENERGY BARS**

Incorporate julienne cut dried cranberries for tartness, crunchy almonds, and dark chocolate chips for a boost of energy.

#### **CHOCOLATE**

Integrate our julienne cut cranberries into chocolate bars or truffles, providing a satisfying chew and burst of fruit flavor that complements the rich, smooth texture of chocolate.

#### **CEREAL & GRANOLA**

Add our julienne cut cranberries to your cereal mixes, delivering a vibrant color and delicious taste that enhances the overall eating experience, making breakfast more enjoyable and nutritious.