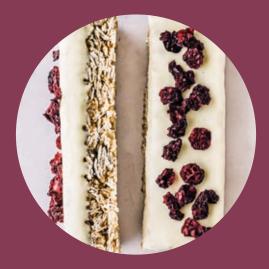

#### **ENERGY BARS**

A perfect topping to add colour, taste and crunch to your bars.

Foods that offer a crunchy texture are often associated with freshness and can enhance the overall eating experience, making them highly desirable in various snack products.<sup>4</sup>

#### **INFUSION MIXES**

Dried fruit infusion mixes for water or tea.

#### **BARS**

Enhance your granola or protein bars with the perfect touch of sweetness and tartness, making them a standout snack option.

#### CONFECTIONERY

Chocolate bark embedded with pieces of dehydrated berries and nuts.

New product launches featuring tart flavors surged by 30% in 2023 compared to the previous year.<sup>5</sup>