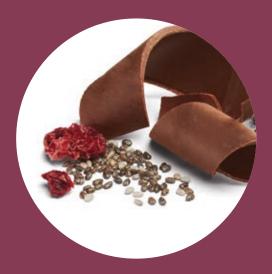

#### **CHOCOLATE**

Integrate our julienne cut cranberries into chocolate bars or truffles, providing a satisfying chew and burst of fruit flavor that complements the rich, smooth texture of chocolate.