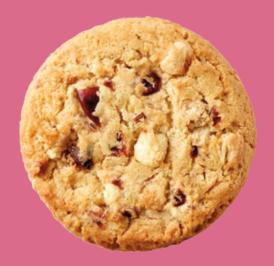

#### **COOKIES**

Incorporate our double diced cranberries into oatmeal or white chocolate chip cookies for a delightful chewy texture and a burst of fruity flavor.

#### **BARS**

Enhance your granola or protein bars with the perfect touch of sweetness and tartness, making them a standout snack option.

#### **ENERGY BITES**

Create unique, nutritious energy bites by mixing our cranberries with nuts, seeds, and oats for a convenient, on-the-go snack.

**75%** 

of consumers are more deliberate in assessing food products and are willing to pay more for natural and clean label ingredients.<sup>3</sup>