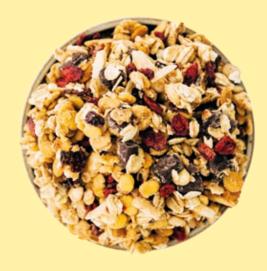

#### **BARS**

Enhance your granola or protein bars with the perfect touch of sweetness and tartness, making them a standout snack option.