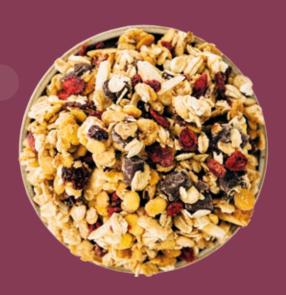

**DOUBLE DICED DRIED CRANBERRIES** 

Applications and Inspirations

#### **COOKIES**

Incorporate our double diced cranberries into oatmeal or white chocolate chip cookies for a delightful chewy texture and a burst of fruity flavor.

#### **BARS**

Enhance your granola or protein bars with the perfect touch of sweetness and tartness, making them a standout snack option.

#### **ENERGY BITES**

Create unique, nutritious energy bites by mixing our cranberries with nuts, seeds, and oats for a convenient, on-the-go snack.

**75%** 

of consumers are more deliberate in assessing food products and are willing to pay more for natural and clean label ingredients.<sup>3</sup>