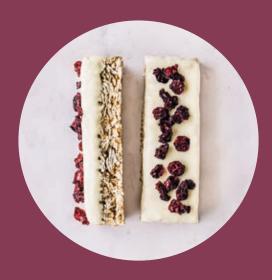

#### **ENERGY BARS**

A perfect topping to add colour, taste and crunch to your bars.

Foods that offer a crunchy texture are often associated with freshness and can enhance the overall eating experience, making them highly desirable in various snack products.<sup>4</sup>

#### **INFUSION MIXES**

Dried fruit infusion mixes for water or tea.

#### **BARS**

Enhance your granola or protein bars with the perfect touch of sweetness and tartness, making them a standout snack option.

#### CONFECTIONERY

Chocolate bark embedded with pieces of dehydrated berries and nuts.

New product launches featuring tart flavors surged by 30% in 2023 compared to the previous year.<sup>5</sup>