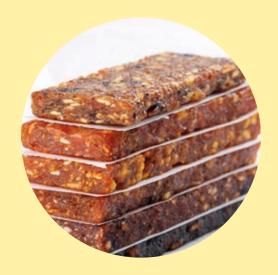

#### **ENERGY BARS**

Incorporate julienne cut dried cranberries for tartness, crunchy almonds, and dark chocolate chips for a boost of energy.