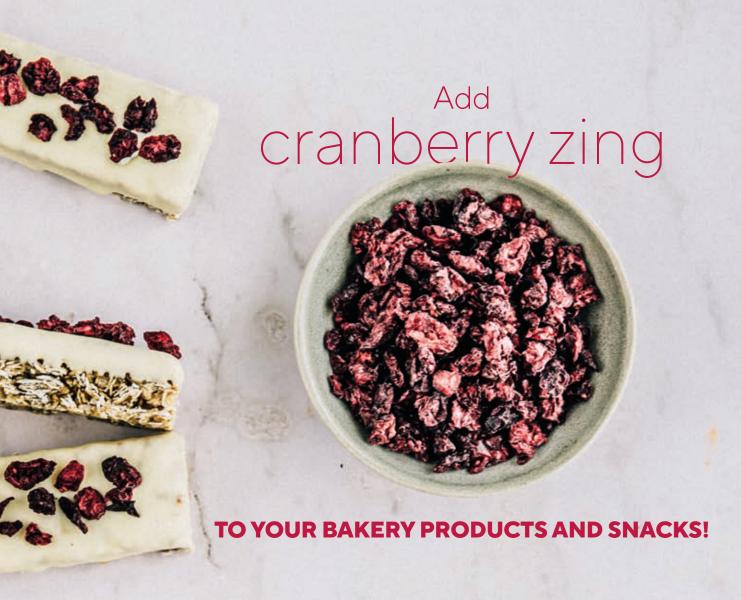

# Double diced dried cranberries

## WELCOME TO A NEW DIMENSION OF FLAVOR AND TEXTURE IN YOUR CULINARY CREATIONS.

Our Double Diced Cranberries are designed to be the perfect ingredient for cookies, bars, and a wide array of baked goods. With our innovative cranberry powder coating, we ensure a product that is both visually appealing and functionally superior.

#### **IDEAL SIZE AND TEXTURE**

Our cranberries are expertly double diced, providing the perfect size for even distribution in your recipes, ensuring a delightful burst of flavor in every bite.

#### **PURE CRANBERRY POWDER COATING**

We coat our cranberries with 100% pure cranberry powder. This innovative coating prevents clumping, ensuring each piece remains separate and easy to incorporate into your mixes while adding an extra layer of cranberry flavor and nutrition.