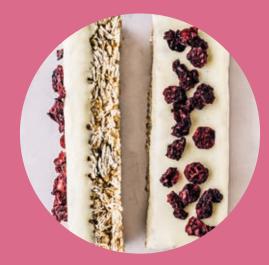

#### **ENERGY BARS**

A perfect topping to add colour, taste and crunch to your bars.

Foods that offer a crunchy texture are often associated with freshness and can enhance the overall eating experience, making them highly desirable in various snack products.<sup>4</sup>

#### **INFUSION MIXES**

Dried fruit infusion mixes for water or tea.

#### **BARS**

Enhance your granola or protein bars with the perfect touch of sweetness and tartness, making them a standout snack option.

#### CONFECTIONERY

Chocolate bark embedded with pieces of dehydrated berries and nuts.

New product launches featuring tart flavors surged by 30% in 2023 compared to the previous year.<sup>5</sup>