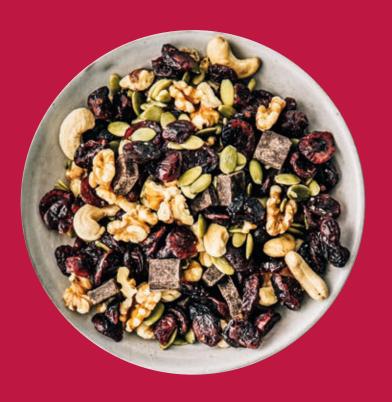

#### **BARS**

Enhance your granola or protein bars with the perfect touch of sweetness and tartness, making them a standout snack option.

#### **ENERGY BITES**

Create unique, nutritious energy bites by mixing our cranberries with nuts, seeds, and oats for a convenient, on-the-go snack.

**75%** 

of consumers are more deliberate in assessing food products and are willing to pay more for natural and clean label ingredients.<sup>3</sup>

#### **ENERGY BARS**

A perfect topping to add colour, taste and crunch to your bars.

Foods that offer a crunchy texture are often associated with freshness and can enhance the overall eating experience, making them highly desirable in various snack products.<sup>4</sup>