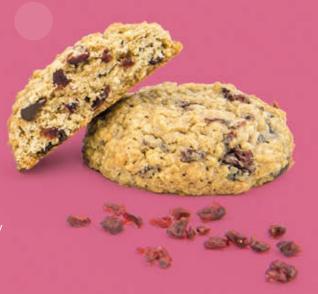

#### **COOKIES**

Incorporate our double diced cranberries into oatmeal or white chocolate chip cookies for a delightful chewy texture and a burst of fruity flavor.